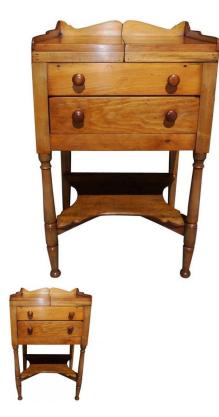

#### Description

American Sheraton maple and cherry one drawer wash stand with scalloped gallery, hinged top revealing a circular fitted interior for basin, sliding rear adjustable mirror, original cherry wood knobs, lower supported shelf, and terminating on the original turned ringed legs with ball feet. Early 19th century. Secondary wood consists of Poplar throughout.

## \$ 4,800 Retail

36.25 in.H x 21.5 in.W x 18 in.D