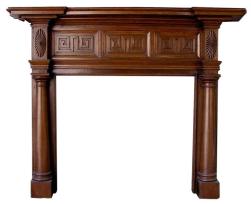

## American # 604

American\_\_\_604\_4cd2dcc9a5190.jpg

American Poplar Greek Key & Sunburst Fire Place Mantel . Circa 1820

Rating: Not Rated Yet

Price

Ask a question about this product

## Description

American fire place mantel made of poplar with Greek key motif and carved corner sunburst supported by turned column legs. All original . Early 19th Century . Fire Box measurements 39 " Tall / 45" Wide

## \$ 18,000 Retail

OF THE PERIOD: American Empire

MATERIALS AND TECHNIQUES: Hand-Carved Poplar, Hand-Carved Wood

CONDITION: Excellent

WEAR: Wear consistent with age and use

HEIGHT: 4 ft. 11 in. (150 cm) WIDTH: 6 ft. 3 in. (190 cm) DEPTH: 6 in. (15 cm)