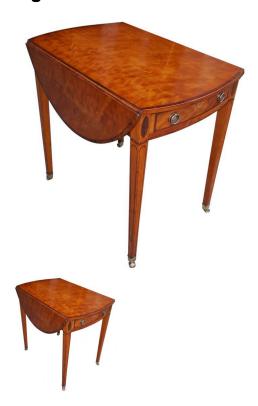

## **English # 4658**

English Hepplewhite Oval Satinwood and Ebony Inlaid Pembroke Table, Circa 1790

Rating: Not Rated Yet

Price

Ask a question about this product

## Description

English Hepplewhite oval satinwood drop leaf Pembroke table with a centered single drawer, original floral brasses, two oval leaves, tulip wood inlays, flanking oval inlays, ebony string inlays, and terminating on the original tapered squared legs with brass cup casters. Late 18th century. Table is finished on all sides and is 37 wide with leaves in upright position.

\$ 9,500 Retail

H 28 in. x W 19.5 in. x D 30 in.

Gldnassoc206@gmail.com

843-723-8886