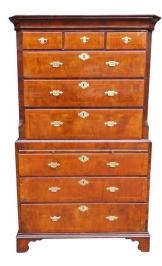

## **English # 5301**

English Chippendale Burl Walnut Inlaid Chest on Chest with Original Brasses, Circa 1760

Rating: Not Rated Yet **Price** 

Ask a question about this product

## Description

English Chippendale burl walnut satinwood inlaid feather banded chest on chest with a carved molded edge cornice, three upper drawers, six graduated lower drawers with interior locks, flanking fluted columns with chamfered corners, brushing slide with brass knobs, original engraved foliate brasses with central escutcheons, and resting on the original bracket feet. Mid 18th century.

\$ 38,000 Retail

72" T / 42" W / 23" D

Gldnassoc206@gmail.com

843-723-8886