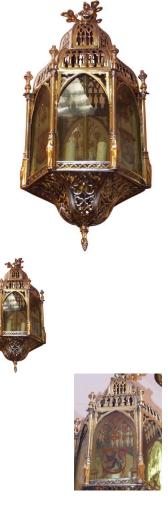

## English C-564

English Brass Royalty Hanging Hall Lantern, Circa 1820

Rating: Not Rated Yet **Price** 

Ask a question about this product

Description

English brass royalty hexagon shaped hanging hall lantern with pierced decorative dome, corner finials, original alternating glass panels with coats of arms, four-light electrified cluster and terminating on a lower decorative pierced concave dome with a centered artichoke finial, Early 19th century. Lantern was originally candle powered and has been electrified.

\$ 14,000 Retail

30" T / 12" D

Gldnassoc206@gmail.com

843-723-8886

C-564