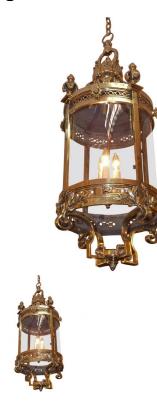

# English C-603

English Brass Decorative Acanthus Circular Glass Hanging Hall Lantern, Circa 1840

Rating: Not Rated Yet **Price** 

Ask a question about this product

#### Description

English brass circular hanging hall lantern with a centered cluster acanthus ring, four floral acanthus upper finials, upper decorative filigree and floral medallion border, three light interior cluster, lower decorative filigree foliage border, and terminating on four scrolled arms with a centered acorn finial. Mid-19th Century. Lantern was originally candle powered and has been electrified.

### \$ 12,500 Retail

44" Tall / 16" Diameter