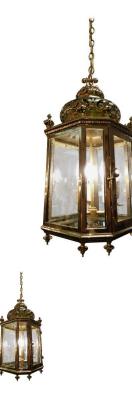

## English C-649

English Brass Octagon Decorative Chased Dome Glass Hall Lantern, Circa 1820

Rating: Not Rated Yet Price

Ask a question about this product

## Description

English brass octagon hanging hall lantern with a decorative chased and pierced two tiered bulbous beaded dome, paneled glass with a single hinged door, eight upper floral finials with a filigree border, three light interior cluster, eight lower floral finials with a filigree border, and terminating with connecting chased stretchers and centered finial. Early 19th century. Lantern was originally candle and has been electrified.

\$ 16,000 Retail

21" T / 10" W / 10" D

Gldnassoc206@gmail.com