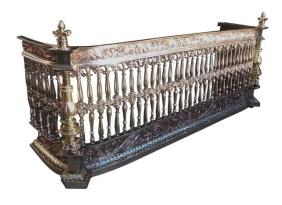

## English F-1175

English Cast Bronze Acanthus and Decorative Gallery Fire Place Fender. Circa 1820

Rating: Not Rated Yet **Price** 

Ask a question about this product

## Description

English cast bronze fire place fender with decorative scrolled acanthus, upper centered flanking griffons with lower centered wind god flanked by urns, decorative bulbous floral gallery, flanking corner columns with lower faces, and terminating on lambs tongue border with block feet, Early 19th Century

\$ 12,000 Retail

19 in.H x 42 in.W x 13 in.D

Gldnassoc206@gmail.com

843-723-8886

1 / 2

F-1175

2 / 2