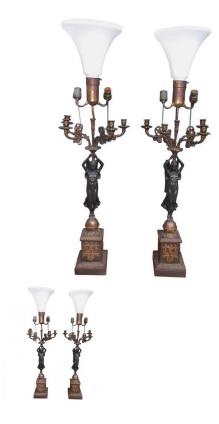

## Description

Pair of French gilt bronze and painted candelabras with five scrolled floral acanthus arms, adorned with flanking angelic figures standing on circular spheres over squared plinths with cherub and filigree motif. Candelabras have been electrified into lamps. Can be turned back to candle if desired, Early 19th century. 6.5" squared base.