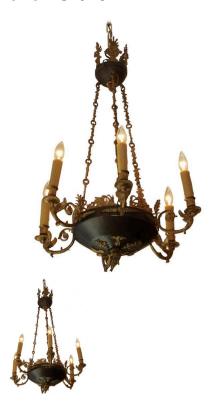

## Description

French Regency gilt bronze and painted hanging chandelier with a centered mask and palmette canopy, cascading floral chain, six scrolled palmette medallion griffon arms, Pegasus adornments, and terminating with a centered flame finial with flanking torches and wings, Early 19th Century. Originally candle powered an has been electrified.

\$ 12,500 Retail

35" Tall / 23" Diameter

Gldnassoc206@gmail.com

843-723-8886

C-625

1 / 1