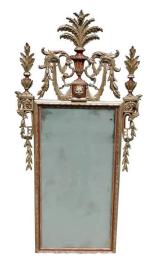

## Italian # 5221

Italian Neoclassical Silver Gilt Wood & Gesso Foliage Crest Wall Mirror, Circa 1810

Rating: Not Rated Yet **Price** 

Ask a question about this product

## Description

Italian neoclassical silver gilt wood & gesso red lacquered wall mirror with a central urn lion mask cartouche decorated with scrolled foliate plumes and ribbon drapery, flanking foliate urns with graduated bell flowers, and a floral carved exterior border with an interior beading border. Mirror retains the original silvered glass and wood backing, Early 19th century.

\$ 24,000 Retail

77.5" T / 39" W / 2" D

Gldnassoc206@gmail.com

843-723-8886