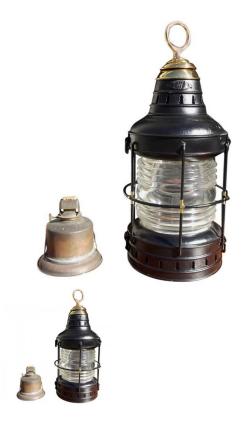

## Description

American painted polished steel and brass single ship anchor lantern with original Fresnel lense, hoisting ring, protective cage, and original oil burner. Late 19th century Signed Wilcox- Crittenden and Company, Middle town, CT. Wilcox-Crittenden started with a small metal grommet company and grew to the largest manufacturer of nautical hardware in America.

\$ 3,500 Retail

18" Tall / 8" Diameter

Gldnassoc@aol.com