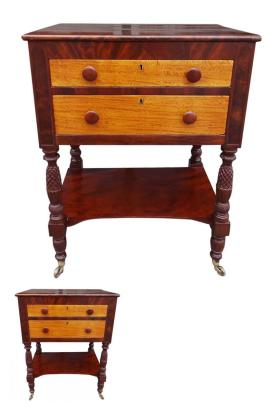

## American # 4042

American Mahogany and Satinwood Two-Drawer Stand, Circa 1815

Rating: Not Rated Yet

Price

Ask a question about this product

## Description

American mahogany and satinwood graduated two-drawer stand with the original wooden knobs, recessed side panels, pineapple and turned ringed legs, lower connecting shelf and terminating on original brass casters, Early 19th Century. Stand is finished on all sides.

## \$ 8,000 Retail

30.5" T / 22.75" Wide / 16.5" Deep

Materials and Techniques Hand-Carved Mahogany, Hand-Carved Satinwood, Cast Brass

Gldnassoc@aol.com

Reference # 4042

1 / 2

2 / 2