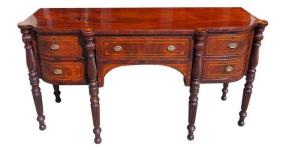

## Description

American federal mahogany bow front sideboard with satinwood sunburst floral inlaid outset corners, centered baized lined drawer with two flanking baized lined drawers, cellarette drawer with dividers, checkered ebony and satinwood string inlays, corner patera inlays, period rope brasses, and resting on the original spiral fluted turned bulbous ringed legs, Late 18th century.

\$ 27,000 Retail

36" T / 68.5" W / 23.5" D

Gldnassoc206@gmail.com

843-723-8886