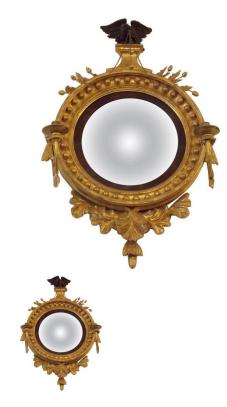

## American # 4985

American Federal Gilt Wood Ebonized Eagle Girandole Convex Mirror, Circa 1810

Rating: Not Rated Yet **Price** 

Ask a question about this product

## Description

American Federal gilt wood girandole convex mirror with perched spread wing eagle, connecting chains with hanging gilt balls, oak leaves with acorns, scrolled foliage medallion candle arms, circular brass bobeches, original ebonized reeded mirror with sphere mounted surround, and terminating with a lower foliage pendant. Mirror retains the original wood backing as well, Early 19th century.

\$ 25,000 Retail

32" Tall / 21" Wide / 9.5" Deep

Gldnassoc206@gmail.com