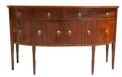

## American # 5203

American Hepplewhite Mahogany Bow Front Satinwood Inlaid Sideboard, Circa 1780

Rating: Not Rated Yet

Price

Ask a question about this product

## Description

American Hepplewhite Mahogany bow front satinwood string inlaid sideboard cross banded with kings wood, lion head pull brasses, inlaid diamond escutcheons with key, three upper drawers, central hinged cabinet doors flanked by cellarette divider drawers, hinged side cabinet doors, and resting on the original tapered squared cuffed legs with inlaid graduated bell flowers. Secondary wood consist of white pine, Late 18th Century.

\$ 32,000 Retail

43.5 / 72" W / 26.5" D

Gldnassoc206@gmail.com

1 / 2

843-723-8886