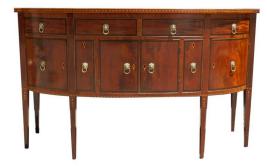

## American # 5203

American Hepplewhite Mahogany Bow Front Satinwood Inlaid Sideboard, Circa 1780

Rating: Not Rated Yet

Price

Ask a question about this product

## Description

American Hepplewhite Mahogany bow front satinwood string inlaid sideboard cross banded with kings wood, lion head pull brasses, inlaid diamond escutcheons with key, three upper drawers, central hinged cabinet doors flanked by cellarette divider drawers, hinged side cabinet doors, and resting on the original tapered squared cuffed legs with inlaid graduated bell flowers. Secondary wood consist of white pine, Late 18th Century.

\$ 32,000 Retail

43.5 / 72" W / 26.5" D

Gldnassoc206@gmail.com

1 / 2

843-723-8886