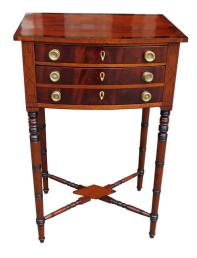

## American #5304

American Federal Mahogany Bow Front Ebony String Inlaid Work Table. Circa 1800

Rating: Not Rated Yet

Price

Ask a question about this product

## Description

American Federal mahogany bow front two drawer work table with original circular foliate brasses, diamond bone escutcheons, ebony string inlays, kings wood cross banding, and resting on ebonized turned bulbous ringed legs with the original lower connecting diamond cross stretchers. Secondary wood consist of white pine and table is finished on all sides. Early 19th Century