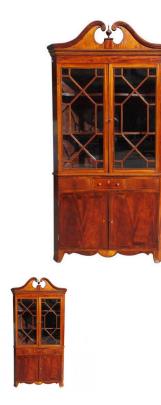

## Description

American Mahogany elegant corner cupboard with a centered urn scrolled inlaid pediment, original upper flanking glass hinged doors, fitted interior butterfly shelving, single centered drawer, original brass pulls, lower flanking blind hinged doors, scrolled carved skirt with centered inlaid Satinwood fan patera, and terminating on the original splayed molded feet. Virginia, Early 19th Century

\$ 40,000 Retail

96" Tall / 47" Wide / 29" Deep

Gldnassoc206@gmail.com