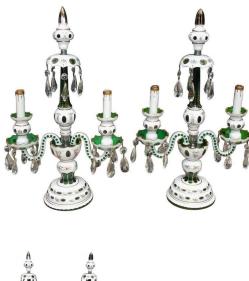

## Bohemian # 4395

Pair of Bohemian Emerald Green Crystal and Glass Floral Table Lamps, Circa 1900

Rating: Not Rated Yet **Price** 

Ask a question about this product

Description

Pair of Bohemian emerald green glass table lamps with flanking gilt spheres, inverted bobeches with hanging crystal prisms, bulbous centered floral columns, two tiered scrolled arms with hanging crystal prisms, and terminating on a decorative circular floral gilt bases. Pair has been electrified and in working condition. Early 20th Century.

## 22 in.H x 13 in.W x 5.75 in. D

Gldnassoc@aol.com

843-723-8886