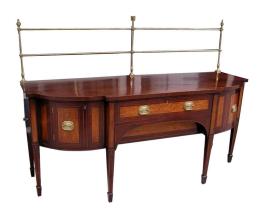

## English #34

English\_\_\_34\_4ca20d02b152b.jpg

English Mahogany Hepplewhite Satinwood Inlaid Candelabra Sideboard , Circa 1780

Rating: Not Rated Yet

Price

Ask a question about this product

## Description

English Mahogany Hepplewhite satinwood inlaid sideboard with double bottle drawers, linen and silver drawers, side chamber pot drawer, original brasses with flanking urn finials and candelabra gallery, and resting on the original tapered legs with spade feet. Late 18th Century

Price \$38,000

Measurements height: 69.5" with gallery second height: 36.5" depth: 31 in. width/length: 7 ft.

Phone: 843.723.8886

Gldnassoc206@gmail.com