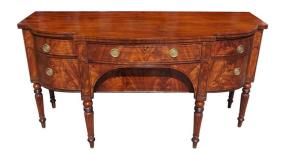

## English # 370

English Regency Mahogany Bow Front Ebony Inlaid Sideboard, Circa 1800

Rating: Not Rated Yet **Price** 

Ask a question about this product

## Description

English Regency mahogany bow front sideboard with a upper case centered long drawer, flanked by a cutlery drawer & bottle box drawer, lower case arched centered silver drawer, flanked by a hinged side cupboard door, ebony string inlay drawer fronts, original cast brass pulls, and terminating on turned bulbous reeded ringed legs. Early 19th century.