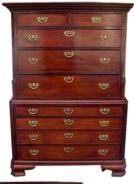

## Description

English Chippendale mahogany chest on chest with a carved candle light molded edge top, five upper case graduated drawers with the original brasses, carved fluted corner columns, four lower case graduated drawers with the original brasses, a fitted interior desk, and terminating on the original ogee bracket feet. All original. Mid 18th century.

\$ 24,000 Retail

72" T / 50.75" W / 23.75" D

Gldnassoc206@gmail.com

843-723-8886