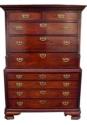

## Description

English Chippendale mahogany chest on chest with a carved candle light molded edge top, five upper case graduated drawers with the original brasses, carved fluted corner columns, four lower case graduated drawers with the original brasses, a fitted interior desk, and terminating on the original ogee bracket feet. All original. Mid 18th century.

\$ 24,000 Retail

72" T / 50.75" W / 23.75" D

Gldnassoc206@gmail.com

843-723-8886