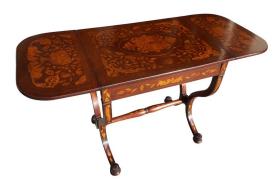

## Description

English Regency rosewood one drawer drop leaf marquetry library table with satinwood inlaid foliage and butterflies, centered decorative inlaid floral medallion, two drop leaves with flanking floral urn baskets, carved rosettes, and terminating on scrolled legs with a bulbous inlaid connecting stretcher and the original brass casters, Early 19th century. Table is 50.25 wide with leaves up.