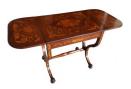

## Description

English Regency rosewood one drawer drop leaf marquetry library table with satinwood inlaid foliage and butterflies, centered decorative inlaid floral medallion, two drop leaves with flanking floral urn baskets, carved rosettes, and terminating on scrolled legs with a bulbous inlaid connecting stretcher and the original brass casters, Early 19th century. Table is 50.25 wide with leaves up.