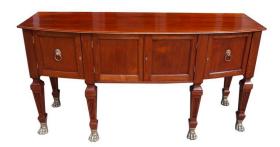

## Description

English Regency style teak bow front sideboard with hinged paneled flanking cabinet doors, sliding right interior drawer, left hinged cabinet door, brass lion head pulls, locking mechanisms and key, and terminating on block tapered fluted legs with the original brass hairy paw feet, 19th century.

\$ 14,500 Retail

H 36.75 in. x W 72.5 in. x D 23 in

Gldnassoc206@gmail.com

843-723-8886