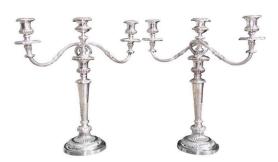

## English # 4686

ON HOLD- Pair of English Regency Three-Light Candelabras, Matthew Boulton, Circa 1800

Rating: Not Rated Yet **Price** 

Ask a question about this product

Description

ON HOLD- A complete pair of English Regency Sheffield three-light candelabras with removable intertwined scrolled arms, original hand chased removable shell motif bobeches, beaded floral tapered columns, and resting on circular fluted, gadrooned, step back shell motif bases. Bases and candelabra arms are stamped with double sunburst hallmarks. Early 19th century, maker Matthew Boulton.