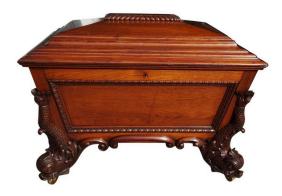

## **English # 4688**

English Regency Mahogany Wine Cellarette with Flanking Dolphin Feet, Circa 1815

Rating: Not Rated Yet **Price** 

Ask a question about this product

Description

1 / 2

Accessories: English # 4688

English Regency Mahogany monumental wine cellarette with a gadrooned step back hinged lid, canted gadrooned exterior sides, interior locking mechanism, flanking figural dolphin feet, carved scrolled decorative skirt, and resting on the original brass casters. Early 19th century.

\$ 25,000 Retail

H 27.5 in. x W 36.25 in. x D 27 in.

Gldnassoc206@gmail.com

843-723-8886