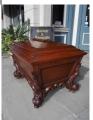

English Regency Mahogany monumental wine cellarette with a gadrooned step back hinged lid, canted gadrooned exterior sides, interior locking mechanism, flanking figural dolphin feet, carved scrolled decorative skirt, and resting on the original brass casters. Early 19th century.

\$ 25,000 Retail

H 27.5 in. x W 36.25 in. x D 27 in.

Gldnassoc206@gmail.com

843-723-8886