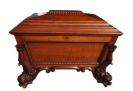

English Regency Mahogany monumental wine cellarette with a gadrooned step back hinged lid, canted gadrooned exterior sides, interior locking mechanism, flanking figural dolphin feet, carved scrolled decorative skirt, and resting on the original brass casters. Early 19th century.

\$ 25,000 Retail

H 27.5 in. x W 36.25 in. x D 27 in.

Gldnassoc206@gmail.com

843-723-8886