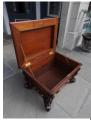

English Regency Mahogany monumental wine cellarette with a gadrooned step back hinged lid, canted gadrooned exterior sides, interior locking mechanism, flanking figural dolphin feet, carved scrolled decorative skirt, and resting on the original brass casters. Early 19th century.