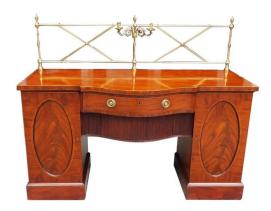

## Description

English Regency mahogany bow front sideboard with crosshatched bulbous urn finial gallery, centered scrolled acanthus floral candelabra, flanking oval book matched doors with fitted interior drawers, centered sliding tambour compartment, original period brasses, and resting on the original carved molded edge bases. Late 18th century

\$ 25,000 Retail

Measurement: Height with brass gallery 53.25 tall.

35.5" T / 66.25" W / 26" D

Gldnassoc206@gmail.com

1 / 2

843-723-8886