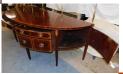

## Description

English Hepplewhite mahogany bow front sideboard with brass ball finial gallery, flanking hinged cabinets, interior lead lined bottle drawer, original floral brasses, satinwood string inlays, oak foliage with acorns, patera inlays, and resting on the original incised tapered legs.

18th Century Sideboard

is 36 inches in height at serving surface.

57" T / 108.5" W / 45" D

Gldnassoc206@gmail.com

843-723-8886