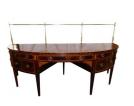

## English # 5124

English Hepplewhite Mahogany Patera Inlaid Sideboard with Brass Gallery, Circa 1770

Rating: Not Rated Yet Price

Ask a question about this product

## Description

English Hepplewhite mahogany bow front sideboard with brass ball finial gallery, flanking hinged cabinets, interior lead lined bottle drawer, original floral brasses, satinwood string inlays, oak foliage with acorns, patera inlays, and resting on the original incised tapered legs.

18th Century Sideboard

is 36 inches in height at serving surface.

57" T / 108.5" W / 45" D

Gldnassoc206@gmail.com

843-723-8886