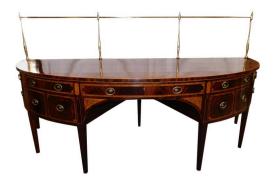

## English # 5124

English Hepplewhite Mahogany Patera Inlaid Sideboard with Brass Gallery, Circa 1770

Rating: Not Rated Yet Price

Ask a question about this product

## Description

English Hepplewhite mahogany bow front sideboard with brass ball finial gallery, flanking hinged cabinets, interior lead lined bottle drawer, original floral brasses, satinwood string inlays, oak foliage with acorns, patera inlays, and resting on the original incised tapered legs.

18th Century Sideboard

is 36 inches in height at serving surface.

57" T / 108.5" W / 45" D

Gldnassoc206@gmail.com

843-723-8886