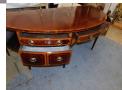

## English # 5124

English Hepplewhite Mahogany Patera Inlaid Sideboard with Brass Gallery, Circa 1770

Rating: Not Rated Yet Price

Ask a question about this product

## Description

English Hepplewhite mahogany bow front sideboard with brass ball finial gallery, flanking hinged cabinets, interior lead lined bottle drawer, original floral brasses, satinwood string inlays, oak foliage with acorns, patera inlays, and resting on the original incised tapered legs.

18th Century Sideboard

is 36 inches in height at serving surface.

57" T / 108.5" W / 45" D

Gldnassoc206@gmail.com

843-723-8886