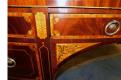

## Description

English Hepplewhite mahogany bow front sideboard with brass ball finial gallery, flanking hinged cabinets, interior lead lined bottle drawer, original floral brasses, satinwood string inlays, oak foliage with acorns, patera inlays, and resting on the original incised tapered legs.

18th Century Sideboard

is 36 inches in height at serving surface.

57" T / 108.5" W / 45" D

Gldnassoc206@gmail.com

843-723-8886