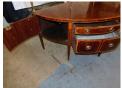

## English # 5124

English Hepplewhite Mahogany Patera Inlaid Sideboard with Brass Gallery, Circa 1770

Rating: Not Rated Yet Price

Ask a question about this product

## Description

English Hepplewhite mahogany bow front sideboard with brass ball finial gallery, flanking hinged cabinets, interior lead lined bottle drawer, original floral brasses, satinwood string inlays, oak foliage with acorns, patera inlays, and resting on the original incised tapered legs.

18th Century Sideboard

is 36 inches in height at serving surface.

57" T / 108.5" W / 45" D

Gldnassoc206@gmail.com

843-723-8886