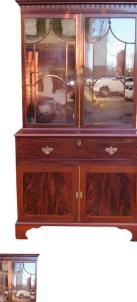

## Description

English Chippendale mahogany fall front secretary with carved molded edge finial cornice, flanking upper case hinged glass doors revealing adjustable interior shelves, period brasses, interior locks with keys, fitted interior burl walnut desk, satinwood string inlays, flanking lower case book matched cabinet doors revealing interior shelf, and resting on the original scalloped bracket feet. Late 18th Century.