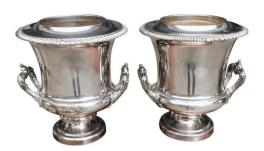

## English # 5236

Pair of English Sheffield Matthew Boulton Gadrooned Champagne Buckets. Circa 1800

Rating: Not Rated Yet Price

Ask a question about this product

Description

Pair of English Sheffield engraved urn form champagne buckets with gadrooned molded rims, removable interior liners, flanking acanthus side handles, and resting on step back molded edge bases, Early 19th century. Stamped by makers hallmarks double sunburst and listed accordingly # 1 and # 2, Matthew Boulton Measures: 10" Tall / 8.5" Diameter @ Top / 4.5" Diameter Interior Liner / 4.75" Diameter @ Base.