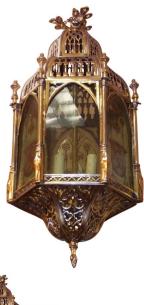

## Description

English brass royalty hexagon shaped hanging lantern with pierced decorative dome, corner finials, original alternating glass panels with coats of arms, three-light electrified cluster and terminating on a lower decorative pierced concave dome with a centered artichoke finial, Early 19th century. Lantern was originally candle powered and has been electrified.

\$ 14,000 Retail

HEIGHT: 29 in. DIAMETER: 12 in.

1 / 3

Chandeliers: English C-564

206 King St. Charleston, SC 29401

843-723-8886

Reference Number: C-564

Gldnassoc@aol.com