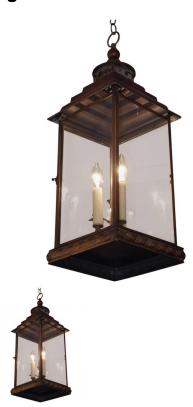

## Description

English faux painted tin hanging lantern with a centered ring over beading, decorative floral swags, three-tiered step back, four glass sides with a hinged door, three-light cluster and terminating on a molded squared decorative beaded base, 20th Century.

## \$ 2,800 Retail

OF THE PERIOD: Victorian PLACE OF ORIGIN: England

**DATE OF MANUFACTURE: 20th Century** 

MATERIALS AND TECHNIQUES: Hand-Painted Paint, Hammered Tin

**CONDITION: Excellent** 

WEAR: Wear consistent with age and use

HEIGHT: 26 in. (66 cm) WIDTH: 9.5 in. (24 cm) DEPTH: 9.5 in. (24 cm)

1 / 2

Chandeliers: English C-578

Golden & Associates Antiques 206 King St. Charleston, SC 29401

Gldnassoc@aol.com

Reference Number: C-578