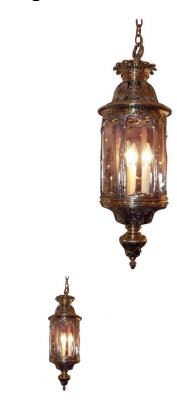

English C-617

English Brass Hexagon Decorative Dome and Glass Hanging Hall Lantern, Circa 1830

Rating: Not Rated Yet Price

Ask a question about this product

Description

English brass hexagon hanging hall lantern with a decorative centered ring over Prince of Wales plumes, bulbous chased pierced dome with a filigree border, single hinged locking door, interior three light cluster with the original gas piping, and terminating on a chased floral base with an acanthus foliage finial. Early 19th century. Lantern was originally gas and has been electrified.

\$ 10,500 Retail

29" Tall / 10" Diameter

Gldnassoc206@gmail.com