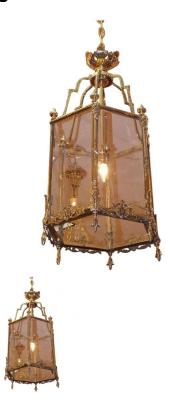

## Description

English brass hanging hall lantern with a floral canopy, scrolled step back beaded arms adorned with bulbous finials, six floral decorative glass panes with a hinged locking door, single interior light, and each corner resting on decorative graduated bell flowers. Originally candle powered and has been electrified, Early 19th Century.

\$ 12,500 Retail

32" Tall / 16" Diameter

Gldnassoc206@gmail.com

843-723-8886

C-628

1 / 1