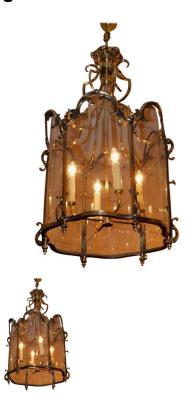

## Description

English brass serpentine foliage hanging hall / foyer lantern with a locking hinged door, flanking bulbous urn finials, scroll work, and retains the original six panel hand cut glass. Lantern was originally candle powered and has been electrified with a four light interior cluster. Mid-18th Century.