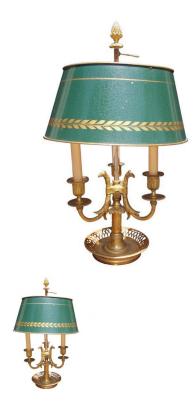

## French # 4768

French Empire Gilt Bronze and Griffon Bouillotte Lamp with Tole Shade Circa 1820

Rating: Not Rated Yet

Price

Ask a question about this product

## Description

French Empire gilt bronze three light scrolled arms bouillotte lamp with three interior griffon heads, telescopic tole shade with pineapple and feather finial, and resting on the original circular pierced gallery hand chased base. Early 19th century. Originally candle powered and has been electrified.