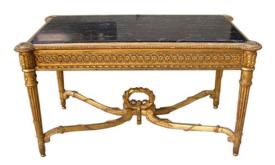

## **French #834**

French\_\_\_834\_5006e77e86cf0.jpg

French carved wood gold gilt marble top console table with articulated carved skirt, fluted legs, and centered laurel wreath with twisted rope motif. All original.18th Century

## Description

French carved wood gold gilt marble top console table with articulated carved skirt, fluted legs, and centered laurel wreath with twisted rope motif. All original. 18th Century

Price \$20,000 Retail

Measurements height: 28 in. (71 cm) depth: 30 in. (76 cm)

width/length: 4 ft. 3 in. (130 cm)

Phone: 843.723.8886

E-Mail: gldnassoc206@gmail.com

1 / 2

Dealer Ref.: #834

2 / 2