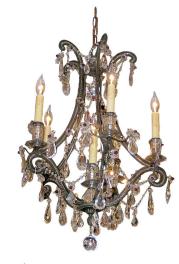

## French C-345

French\_C\_345\_4f89d7bb1f229.jpg

French bronze and crystal six light chandelier with scrolled arms, intertwined bead work, and amethyst floral prisms. (Maison Bagues ) 19th Century

Rating: Not Rated Yet **Price** 

## **Maison Bagues Bronze and Crystal Chandelier**

## 19th Century

French bronze and crystal six light chandelier with scrolled arms, intertwined bead work, and amethyst floral prisms. (Maison Bagues

Price \$18,000 Retail

Condition\* Excellent

Measurements height: 31 in. diameter: 22 in.