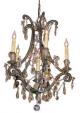

## French C-345

French\_C\_345\_4f89d7bb1f229.jpg

French bronze and crystal six light chandelier with scrolled arms, intertwined bead work, and amethyst floral prisms. (Maison Bagues ) 19th Century

Rating: Not Rated Yet **Price** 

## **Maison Bagues Bronze and Crystal Chandelier**

## 19th Century

French bronze and crystal six light chandelier with scrolled arms, intertwined bead work, and amethyst floral prisms. (Maison Bagues

Price \$18,000 Retail

Condition\* Excellent

Measurements height: 31 in. diameter: 22 in.