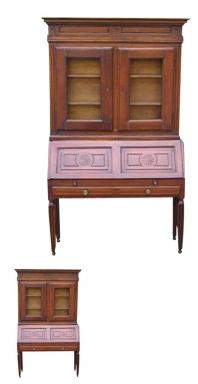

## Italian # 1680

Italian\_\_\_1680\_4c6aadbe18b9c.jpg

Italian Walnut Secretary Circa 1780-90 Italian Walnut slant front secretary / cupboard with carved pinwheel motif ending on fluted legs

Rating: Not Rated Yet

Price

Ask a question about this product

Italian Walnut Secretary

Circa 1780-90

Italian Walnut slant front secretary / cupboard with carved pinwheel motif ending on fluted legs.

Price \$16,000

Condition\* Excellent